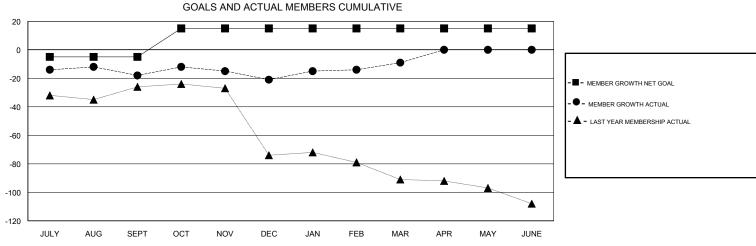

## District 20 N

Results as of: 04/30/2019

| DROPPED CLUBS: 1  DROPPED MEMBERS |    | 25 CLUBS OF 47 ADDED 1 OR MORE<br>NEW MEMBERS | GENDER DISTRIBUTION  MALE 921 (71.45%)  FEMALE 368 (28.55%)  Women Percentage Fiscal Year Goal: 30% |     |
|-----------------------------------|----|-----------------------------------------------|-----------------------------------------------------------------------------------------------------|-----|
| DECEASED                          | 13 | CLICK HERE FOR CUMULATIVE  MEMBERSHIP DATA    | TOTAL FAMILY UNIT MEMBERS                                                                           | 205 |
| CLUB CANCELLED                    | 0  |                                               | FAMILY MEMBERS PAYING HALF                                                                          | 104 |
| OTHER                             | 74 |                                               |                                                                                                     | 104 |
| TOTAL                             | 87 |                                               | 1                                                                                                   |     |