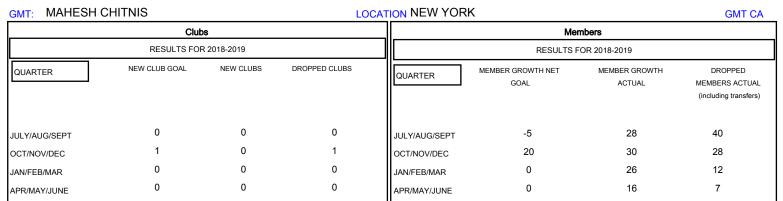

## District 20 N

Results as of: 04/30/2019

| DROPPED CLUBS: 1  DROPPED MEMBERS |    | 25 CLUBS OF 47 ADDED 1 OR MORE<br>NEW MEMBERS | GENDER DISTRIBUTION  MALE 921 (71.45%)  FEMALE 368 (28.55%)  Women Percentage Fiscal Year Goal: 30% |     |
|-----------------------------------|----|-----------------------------------------------|-----------------------------------------------------------------------------------------------------|-----|
| DECEASED                          | 13 | CLICK HERE FOR CUMULATIVE  MEMBERSHIP DATA    | TOTAL FAMILY UNIT MEMBERS                                                                           | 205 |
| CLUB CANCELLED                    | 0  |                                               | FAMILY MEMBERS PAYING HALF                                                                          | 104 |
| OTHER                             | 74 |                                               |                                                                                                     | 104 |
| TOTAL                             | 87 |                                               | 1                                                                                                   |     |